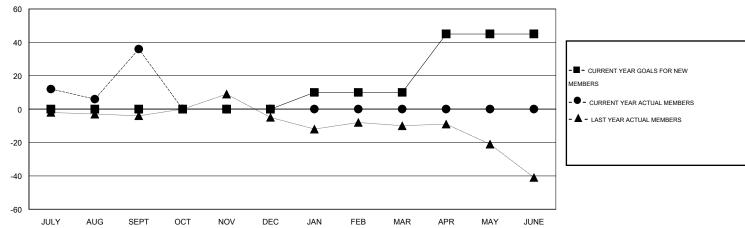

## GOALS AND ACTUAL MEMBERS CUMULATIVE

| DROPPED CLUBS: 0 |    | 12 CLUBS OF 77 ADDED 1 OR MORE<br>NEW MEMBERS | GENDER DISTRIBUTION  MALE 1,792 (86.49%) |              |    |
|------------------|----|-----------------------------------------------|------------------------------------------|--------------|----|
| DROPPED MEMBERS  |    |                                               | FEMALE                                   | 280 (13.51%) |    |
| DECEASED         | 1  | CLICK HERE FOR HEALTH                         | FAMILY UNIT MEMBERS                      |              | 10 |
| CLUB CANCELLED 0 |    | ASSESSMENT DATA                               | HEAD OF HOUSEHOLD                        |              | 5  |
| OTHER            | 19 |                                               | NOV. UEAR OF HOUSEHOLD                   |              | 5  |
| TOTAL            | 20 |                                               | NON-HEAD OF HOUSEHOLD                    |              |    |